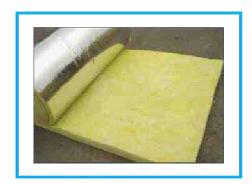

## **GLASS WOOL INSULATIONS**

Ritu Tech provide roofing insulation material including Glass Wool with or without Foil in various thickness and density to get the Thermal Insulation. The Fiber glass wool range offered by us are developed by using fine quality tested glass fibers