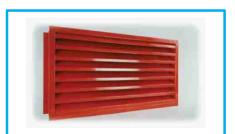

### TURBO VENTILATORS

- Attractive look
- Can be fabricated and crawled with immense ease
- Excellent Insulation
- No Cold Bridging
- No wear & tear off
- Anti-corrosion
- Easy to install, and it requires less time
- Low heat conductivity
- Very good Aesthetes

# Pranjal Projects (P) Ltd

A wide range of Turbo Ventilators. These ventilators are fabricated from good quality Stainless Steel and Aluminum raw material. Further, it provides safe cool and healthier environment by removing the entrapped heat and emission. These ventilators are available in various specifications of dia, Base and colors,

#### Features:-

- All Aluminum, Anti-corrosive construction, Stainless steel shaft.
- Double shielded Ball Bearing.
- Tested for Gusty & Strong
- No electrical power required.
- Totally maintenance free · Fit & forget.
- · Reduces Heat & Removes Smoke etc.
- · Healthy Atmosphere.