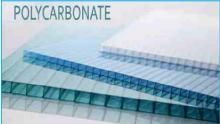

## **SKYLIGHT/POLYCARBONATE SHEET & FRP SHEET**

#### **Features**

•High resistance to weather: High resistant to weather because of anti UV material • Easy to Install: 0.5 times heavy as normal glass, and can be installed in curved forms & also.
•Reduce installing cost
•High transparency. Transparency (Over 85%) similar to that of normal glass
•Good for acidic & forms

## Usage

- · Transparency from roof & walls
- · Reduces requirement of windows for light
- Light can be reached incentre of building of big spans Corridors & Poarches