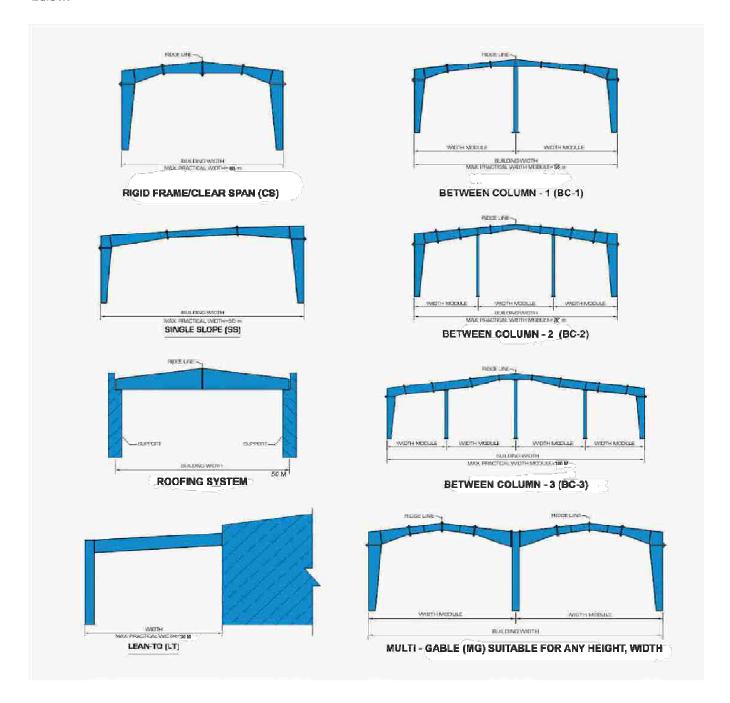

## STURCTURAL ACCESSORIES

We Provide Optimum Size Primary Framing to give the Building Economy as well as Stability. Intermediate Columns are Being Introduced as per Requirement for increasing building width, some of the frames are given Below.