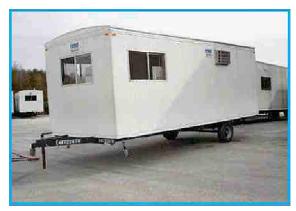

## PREFABRICATED / PORTA CABINS

Porta cabins are an affordable alternative to traditional buildings, and of course its offer a flexible solution where accommodation is required for an uncertain period of time. From formal office accommodation to comfortable eating, relaxation areas, toilet and shower facilities to site security units.