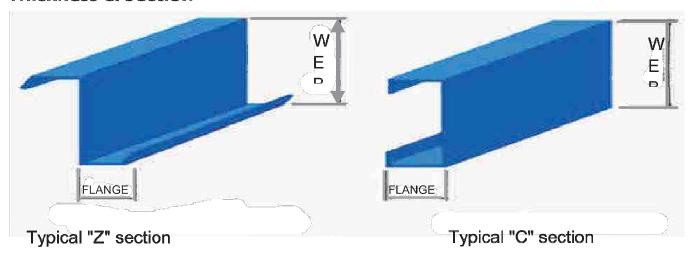

## **Z & C PURLINS**

Introducing a comprehensive range of Z & C Purlins. These purlins are widely useful in various construction industries and buildings. These are offered in different specifications to fulfill the needs of the clients like.

### **Thickness & Section**