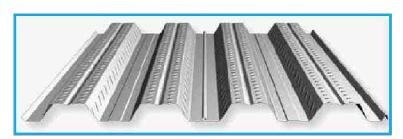

#### **MEZZANINE & DECKING SHEETS**

The floor is constituted by a profiled sheet onto which a layer of concrete is poured. The sheet is bonded to the concrete by means of moldings on the sheet which stop the concrete from slipping horizontally and detaching vertically, when the concrete is poured and until it has reached an appropriate level of hardening (Stage 1), the weights of the concrete, Personnel working and equipment used is borne by the sheet alone. Once the concrete has hardening (stage 2) the sheet and the concrete form a unified bond with all the characteristics of traditional reinforced concrete, where the sheet, after having performed the function of frame work, acts as a metal reinforcement. Appropriate crop ends must be provided to absorb the negative moments.

#### **Advantages**

- Tensile steel for composite slab construction that cuts
- · down on slab thickness and dead weight of buildings.
- No separate frame work required for slab casting.
- Reduces construction time.

#### **Applications**

- High Rise Buildings
- · Multiplexes / Commerciar Buildings
- Power Plant Buildings
- Office Buildings
- Meccanint Floors in industrial Buildings & Warehouses
- · Steel dock for mecarine moors