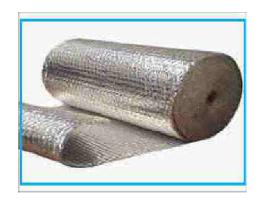

## **BUBBLE WRAP INSULATION**

Polynum insulation Sheets consist two layers of air bubble film laminated with one side aluminum foil and Polynum film on another side. The material provides excellent insulation: reflects up to 97% of radiant energy in addition to resisting other types of heat transfer from conduction, convection and radiation.