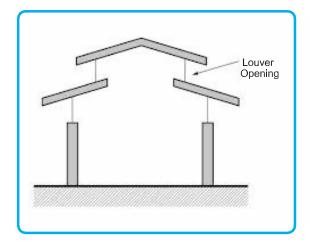

#### RIDGE VENTILATORS

We are engaged in manufacturing, exporting and supplying an excellent range of Ridge Ventilators. Manufactured using PPGL, PPGI & Bare Galvalume material, our offered range is in compliance with set industry standards. Available in varied design at affordable rates, these ventilators are in huge demand.

#### **Features**

- Does not require energy sources like electricity, generator UPS and battery backup
- Based on the free-floating concept
- As there is no moving part so works for very long time.