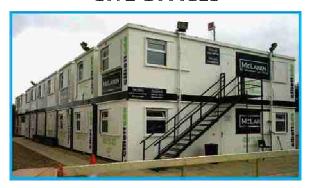

### SITE OFFICES

Our prefabricated site offices are modular and ideal for site office / mini office / office extensions. They are spacious and can also be used to store goods. These offices are very light in weight, compact & have high structural strength thereby making it possible to create suitable sized enclosures.

### **MODULAR SITE OFFICES**

We provides to our clients high quality range of Modular Site Offices. These are developed using the optimum quality raw materials and components that are purchased from authentic vendors of the industry. Our structures are Widely appreciated across the globe for their sturdiness, durability, modern design, and reliability.