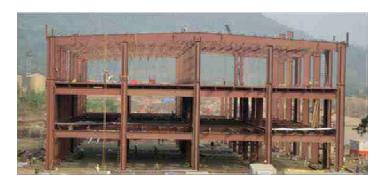

## Pre-Engineered Buildings

The pre-engineered building system is, without doubt, one of the fastest growing building systems in the world. The advantages that it offers appeal to all parties involved in the project. After all, who can resist a building system that offers speed, quality and value.

Applications of pre-engineered buildings are numerous. Described in few words, pre-engineered buildings are ideal for any non-residential low-rise building.

Pre-engineered buildings, compared to conventional steel buildings, offer numerous advantages especially when it comes to low rise buildings. In addition to the lower initial cost and faster delivery, you will only have to deal with one party, **Pranjal PEB**, for the design and fabrication of our buildings.