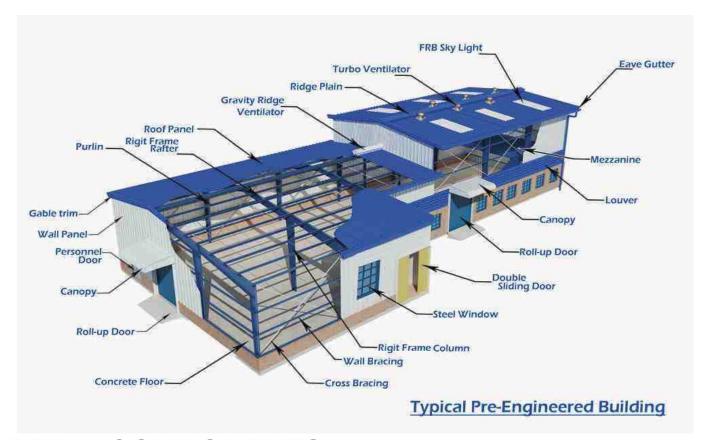

## Pre-Engineered Buildings

The pre-engineered building system is, without doubt, one of the fastest growing building systems in the world. The advantages that it offers appeal to all parties involved in the project. After all, who can resist a building system that offers speed, quality and value.

Applications of pre-engineered buildings are numerous. Described in few words, pre-engineered buildings are ideal for any non-residential low-rise building.

Pre-engineered buildings, compared to conventional steel buildings, offer numerous advantages especially when it comes to low rise buildings. In addition to the lower initial cost and faster delivery, you will only have to deal with one party, **Pranjal PEB**, for the design and fabrication of our buildings.